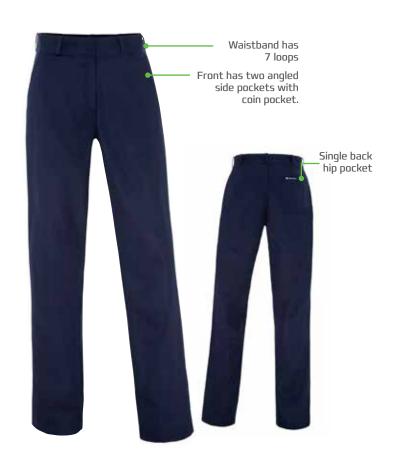

### **FEATURES & BENEFITS**

- Womens heavy weight drill pant
- Concealed button closure
- YKK nylon zipper
- Angled front side pockets with hidden RHS coin pocket
- Single back RHS hip pocket